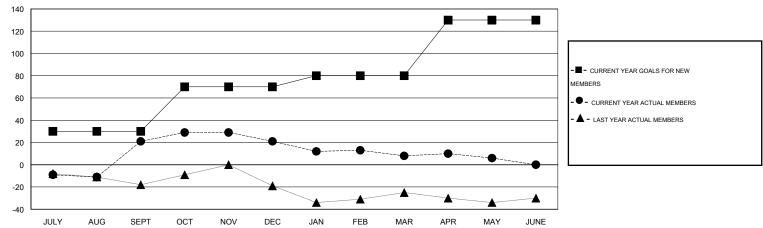

#### GOALS AND ACTUAL MEMBERS CUMULATIVE

| DROPPED CLUBS: 0  DROPPED MEMBERS   |                      | 23 CLUBS OF 27 ADDED 1 OR MORE<br>NEW MEMBERS | GENDER DISTRIBUTION           MALE         620 (73.46%)           FEMALE         224 (26.54%) |  |                |
|-------------------------------------|----------------------|-----------------------------------------------|-----------------------------------------------------------------------------------------------|--|----------------|
| DECEASED CLUB CANCELLED OTHER TOTAL | 10<br>0<br>96<br>106 | CLICK HERE FOR HEALTH ASSESSMENT DATA         | FAMILY UNIT MEMBERS HEAD OF HOUSEHOLD NON-HEAD OF HOUSEHOLD                                   |  | 89<br>42<br>47 |