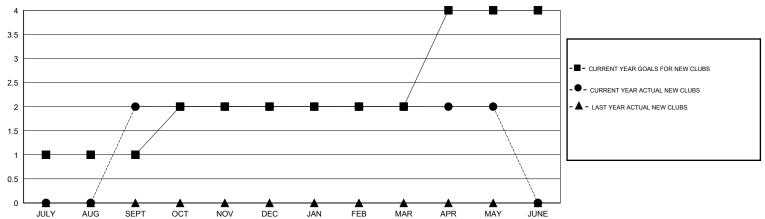

# MONTHLY MEMBERSHIP PROGRESS REPORT

## District 3 H

Results as of: 5/31/2015

## GMT: HAL GRIFFIN LOCATION OKLAHOMA GMT CA 1



### GOALS AND ACTUAL NEW CLUBS CUMULATIVE



#### GOALS AND ACTUAL MEMBERS CUMULATIVE



| DROPPED CLUBS: 0  DROPPED MEMBERS   |                      | 23 CLUBS OF 27 ADDED 1 OR MORE<br>NEW MEMBERS | GENDER DISTRIBUTION           MALE         620 (73.46%)           FEMALE         224 (26.54%) |  |                |
|-------------------------------------|----------------------|-----------------------------------------------|-----------------------------------------------------------------------------------------------|--|----------------|
| DECEASED CLUB CANCELLED OTHER TOTAL | 10<br>0<br>96<br>106 | CLICK HERE FOR HEALTH ASSESSMENT DATA         | FAMILY UNIT MEMBERS HEAD OF HOUSEHOLD NON-HEAD OF HOUSEHOLD                                   |  | 89<br>42<br>47 |